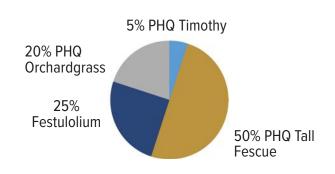

### **PHQ Tall Fescue:**

- Soft-leaf, late-maturing
- Yields equal to or greater than alfalfa
- High amounts of digestible fiber

#### **Festulolium:**

- Cross between fescue and ryegrass
- Palatable, winter hardy, very persistent
- Great for high traffic areas and bare spots in fields

## **PHQ Orchard Grass:**

- High yielding, late maturing, great establishment
- Mix of superior varieties used for high quality hay and haylage

# **PHQ Timothy:**

- High tonnage spring crop with great palatability
- Later maturing varieties used to provide for production beyond first cutting and have improved grazing tolerance