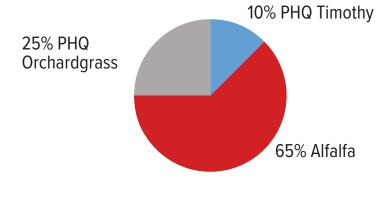

## **Features:**

This ready to seed mix includes alfalfa, orchardgrass, and timothy. The premium varieties in this mix are selected for a superior yielding, high quality dry hay or for haylage production. AlfaCut makes excellent horse and dairy quality hay.