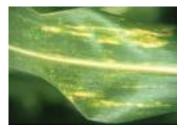

#### **Leaf Diseases**

Anthracnose Leaf Blight

Stewart's Bacterial Leaf Blight

**Gray Leaf Spot** 

Southern Corn Leaf Blight

Northern Corn Leaf Blight

Physoderma Brown Spot

Eyespot