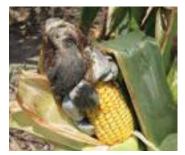

# Smut/Virus /Fungal Systemic Diseases

Common Corn Smut

High Plains Virus

Anthracnose Stalk Rot

**Charcoal Rot** 

**Corn Lethal Necrosis** 

Maize Chlorotic Dwarf Virus

Gibberella Stalk Rot

Red Root Rot

Maize Dwarf Mosaic Virus

Crazy Top

Diplodia Stalk Rot

Fusarium Stalk Rot