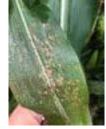

|                                                                                                                                                                                                                                                                   | Gray Leaf Spot, Head Smut, Charcoal Rot,<br>Diplodia Stalk Rot, Fusarium Stalk Rot,<br>Gibberella Stalk Rot, Red Root Rot] |

#### **Leaf Diseases**



Anthracnose Leaf Blight



Stewart's Bacterial Leaf Blight



**Gray Leaf Spot** 



Southern Corn Leaf Blight



Northern Corn Leaf Blight



Physoderma Brown Spot



Eyespot



Goss's Wilt



**Common Rust** 



Southern Rust (front and back surface)



Tar Spot

### **Ear Rots**



Diplodia Ear Rot



Fusarium Ear Rot



Gibberella Ear Rot



Aspergillus Ear Rot

# Smut/Virus /Fungal Systemic Diseases



Common Corn Smut



High Plains Virus





Anthracnose Stalk Rot



**Charcoal Rot** 



**Corn Lethal Necrosis** 



Maize Chlorotic Dwarf Virus



Gibberella Stalk Rot



Red Root Rot



Maize Dwarf Mosaic Virus



Crazy Top



Diplodia Stalk Rot



Fusarium Stalk Rot