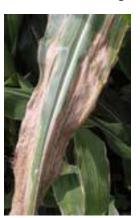

#### **Leaf Diseases**

Anthracnose Leaf Blight

Stewart's Bacterial Leaf Blight

**Gray Leaf Spot** 

Southern Corn Leaf Blight

Northern Corn Leaf Blight

Physoderma Brown Spot

Eyespot