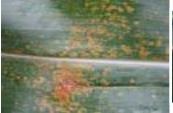

#### **Leaf Diseases**

Anthracnose Leaf Blight

Stewart's Bacterial Leaf Blight

**Gray Leaf Spot** 

Southern Corn Leaf Blight

Northern Corn Leaf Blight

Physoderma Brown Spot

Eyespot