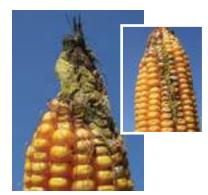

# Smut/Virus /Fungal Systemic Diseases

Common Corn Smut

High Plains Virus

Anthracnose Stalk Rot

**Charcoal Rot** 

**Corn Lethal Necrosis** 

Maize Chlorotic Dwarf Virus

Gibberella Stalk Rot

Red Root Rot

Maize Dwarf Mosaic Virus

Crazy Top

Diplodia Stalk Rot

Fusarium Stalk Rot