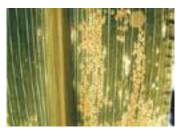

|
|                                                                                                                                                                           |                                                                                                                                                                                                                                                                   | Gray Leaf Spot, Head Smut, Charcoal Rot,<br>Diplodia Stalk Rot, Fusarium Stalk Rot,<br>Gibberella Stalk Rot, Red Root Rot] |

#### **Leaf Diseases**



Anthracnose Leaf Blight



Stewart's Bacterial Leaf Blight



**Gray Leaf Spot** 



Southern Corn Leaf Blight



Northern Corn Leaf Blight



Physoderma Brown Spot



Eyespot



Goss's Wilt



**Common Rust** 



Southern Rust (front and back surface)



Tar Spot

### **Ear Rots**



Diplodia Ear Rot



Fusarium Ear Rot



Gibberella Ear Rot



Aspergillus Ear Rot

# Smut/Virus /Fungal Systemic Diseases



Common Corn Smut



High Plains Virus





Anthracnose Stalk Rot



**Charcoal Rot** 



**Corn Lethal Necrosis** 



Maize Chlorotic Dwarf Virus



Gibberella Stalk Rot



Red Root Rot



Maize Dwarf Mosaic Virus



Crazy Top



Diplodia Stalk Rot



Fusarium Stalk Rot