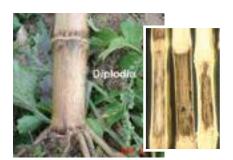

# Smut/Virus /Fungal Systemic Diseases

Common Corn Smut

High Plains Virus

Anthracnose Stalk Rot

**Charcoal Rot** 

**Corn Lethal Necrosis** 

Maize Chlorotic Dwarf Virus

Gibberella Stalk Rot

Red Root Rot

Maize Dwarf Mosaic Virus

Crazy Top

Diplodia Stalk Rot

Fusarium Stalk Rot