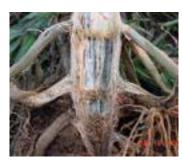

# Smut/Virus /Fungal Systemic Diseases

Common Corn Smut

High Plains Virus

Anthracnose Stalk Rot

**Charcoal Rot** 

**Corn Lethal Necrosis** 

Maize Chlorotic Dwarf Virus

Gibberella Stalk Rot

Red Root Rot

Maize Dwarf Mosaic Virus

Crazy Top

Diplodia Stalk Rot

Fusarium Stalk Rot