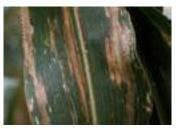

#### **Leaf Diseases**

Anthracnose Leaf Blight

Stewart's Bacterial Leaf Blight

**Gray Leaf Spot** 

Southern Corn Leaf Blight

Northern Corn Leaf Blight

Physoderma Brown Spot

Eyespot