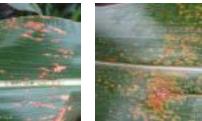

|
|                                                                                                                                                                           |                                                                                                                                                                                                                                                                   | Gray Leaf Spot, Head Smut, Charcoal Rot,<br>Diplodia Stalk Rot, Fusarium Stalk Rot,<br>Gibberella Stalk Rot, Red Root Rot] |

#### **Leaf Diseases**



Anthracnose Leaf Blight



Stewart's Bacterial Leaf Blight



**Gray Leaf Spot** 



Southern Corn Leaf Blight



Northern Corn Leaf Blight



Physoderma Brown Spot



Eyespot



Goss's Wilt



**Common Rust** 



Southern Rust (front and back surface)



Tar Spot

### **Ear Rots**



Diplodia Ear Rot



Fusarium Ear Rot



Gibberella Ear Rot



Aspergillus Ear Rot

# Smut/Virus /Fungal Systemic Diseases



Common Corn Smut



High Plains Virus





Anthracnose Stalk Rot



**Charcoal Rot** 



**Corn Lethal Necrosis** 



Maize Chlorotic Dwarf Virus



Gibberella Stalk Rot



Red Root Rot



Maize Dwarf Mosaic Virus



Crazy Top



Diplodia Stalk Rot



Fusarium Stalk Rot