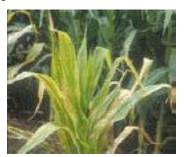

#### **Leaf Diseases**

Anthracnose Leaf Blight

Stewart's Bacterial Leaf Blight

**Gray Leaf Spot** 

Southern Corn Leaf Blight

Northern Corn Leaf Blight

Physoderma Brown Spot

Eyespot