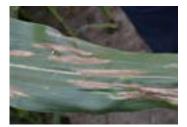

#### **Leaf Diseases**

Anthracnose Leaf Blight

Stewart's Bacterial Leaf Blight

**Gray Leaf Spot** 

Southern Corn Leaf Blight

Northern Corn Leaf Blight

Physoderma Brown Spot

Eyespot