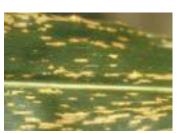

#### **Leaf Diseases**

Anthracnose Leaf Blight

Stewart's Bacterial Leaf Blight

**Gray Leaf Spot** 

Southern Corn Leaf Blight

Northern Corn Leaf Blight

Physoderma Brown Spot

Eyespot