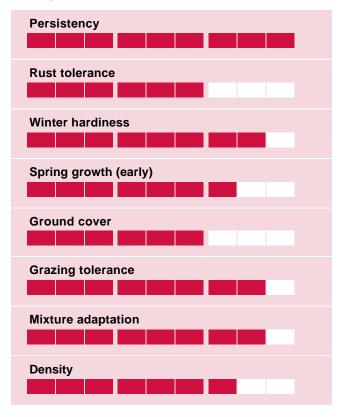

# **FOJTAN** *Festulolium*





### **Festulolium**

All-round variety for dry or wet areas

- Very high yield of DM
- Intermediate heading, suited for grazing
- Better feeding value than tall fescue
- Adapted to dry and wet conditions

## **Ratings**



## **Robust and persistent**

Fojtan is the result of a crossing between italian ryegrass and tall fescue. The appearance of Fojtan is much like tall fescue and the two species share many properties: Very high yield potential in combination with high persistency, drought resistance and tolerance to periodical flooding. Main difference is the better feeding value in Fojtan.

#### Forage quality

The feeding value (energy concentration) of Fojtan is inbetween tall fescue and perennial ryegrass. In a mixture with i.e. ryegrasses and/or white clover, Fojtan will deliver good forage suitable for most uses.

#### Good for grazing

Fojtan is of the same type as the well-known variety Hykor, but has 4-6 days later ear-emergence. This makes Fojtan well suited for grazing and a perfect partner in