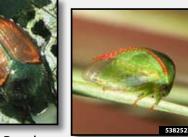

# July - September

Green Cloverworm

Bean Leaf Beetle

Margined Blister Beetle (adult)

Grasshopper Japanese Beetle

Three Cornered Alfalfa Hopper

Green Stink Bug

(spotted red phase)