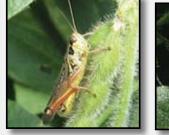

# July - September

Green Cloverworm

Bean Leaf Beetle

Margined Blister Beetle (adult)

Grasshopper Japanese Beetle

Three Cornered Alfalfa Hopper

Green Stink Bug

(spotted red phase)