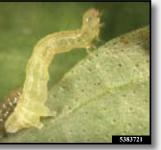

Sources: Frank Peairs, Colorado State University, www.bugwood.org (viewed 4/27/10); Wireworm image 5364575
Joseph Berger, Bugwood.org (viewed 4/27/10); slug image 5386116
Clemson University - USDA Cooperative Extension Silde Series, Bugwood.org (viewed 4/27/10); Velvetbean Caterpillar UGA1235190
Charles Olsen, USDA APHIS PPD, Bugwood.org (viewed 4/27/10); Cabbage Looper image 5383721
Johnny N. Dell, Bugwood.org (viewed 4/27/10); Margined Blister Beetle image 5387769
Johnny N. Dell, Bugwood.org (viewed 4/27/10); Three Cornered Alfalfa Hopper Image 5382522 Herb Pilcher, USDA Agricultural Research Service, Bugwood.org (viewed 4/27/10); Brown Stink Bug Image 2134100
Phillip Roberts, University of Georgia, Bugwood.org (viewed 4/27/10); Southern Green Stink Bug image 4387037

# June - August

Cabbage Looper

Corn Rootworm

(adult)

(unspotted color phase)

Two-Spotted Spider Mite

Southern Green Stink Bug