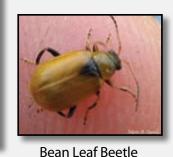

# July - September

Green Cloverworm

Bean Leaf Beetle

Margined Blister Beetle (adult)

Grasshopper Japanese Beetle

Three Cornered Alfalfa Hopper

Green Stink Bug

(spotted red phase)