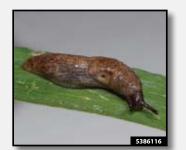

# Soybean INSECT CALENDAR

Seedcorn Maggot

Wireworm

White grubs

Slug

Black Cutworm larva

Soybean Podworm (bollworm)

Velvetbean Caterpillar

Sources: Frank Peairs, Colorado State University, www.bugwood.org (viewed 4/27/10); Wireworm image 5364575
Joseph Berger, Bugwood.org (viewed 4/27/10); slug image 5386116
Clemson University - USDA Cooperative Extension Silde Series, Bugwood.org (viewed 4/27/10); Velvetbean Caterpillar UGA1235190
Charles Olsen, USDA APHIS PPD, Bugwood.org (viewed 4/27/10); Cabbage Looper image 5383721
Johnny N. Dell, Bugwood.org (viewed 4/27/10); Margined Blister Beetle image 5387769
Johnny N. Dell, Bugwood.org (viewed 4/27/10); Three Cornered Alfalfa Hopper Image 5382522 Herb Pilcher, USDA Agricultural Research Service, Bugwood.org (viewed 4/27/10); Brown Stink Bug Image 2134100
Phillip Roberts, University of Georgia, Bugwood.org (viewed 4/27/10); Southern Green Stink Bug image 4387037