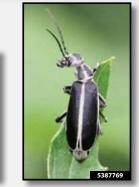

Sources: Frank Peairs, Colorado State University, www.bugwood.org (viewed 4/27/10); Wireworm image 5364575
Joseph Berger, Bugwood.org (viewed 4/27/10); slug image 5386116
Clemson University - USDA Cooperative Extension Silde Series, Bugwood.org (viewed 4/27/10); Velvetbean Caterpillar UGA1235190
Charles Olsen, USDA APHIS PPD, Bugwood.org (viewed 4/27/10); Cabbage Looper image 5383721
Johnny N. Dell, Bugwood.org (viewed 4/27/10); Margined Blister Beetle image 5387769
Johnny N. Dell, Bugwood.org (viewed 4/27/10); Three Cornered Alfalfa Hopper Image 5382522 Herb Pilcher, USDA Agricultural Research Service, Bugwood.org (viewed 4/27/10); Brown Stink Bug Image 2134100
Phillip Roberts, University of Georgia, Bugwood.org (viewed 4/27/10); Southern Green Stink Bug image 4387037

# July - September

Green Cloverworm

Bean Leaf Beetle

Margined Blister Beetle (adult)

Grasshopper Japanese Beetle

Three Cornered Alfalfa Hopper

Green Stink Bug

(spotted red phase)