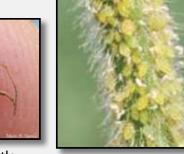

# June - August

Cabbage Looper

Corn Rootworm

(adult)

(unspotted color phase)

Two-Spotted Spider Mite

Southern Green Stink Bug